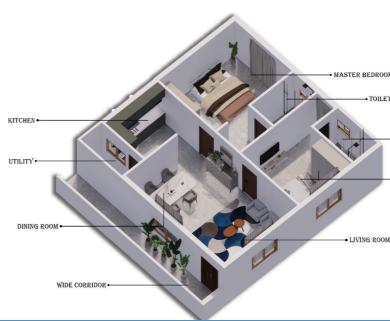

### NORTH FACING **2 BHK**

**EAST FACING 2 BHK** 

#### Area 2 BHK - 1452 Sft

Area 2 BHK - 1452 Sft