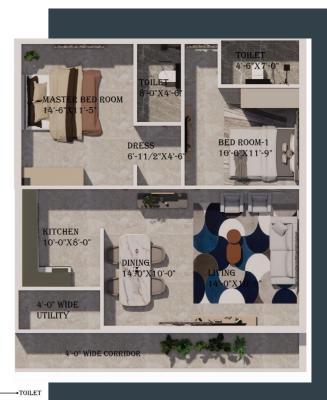

### NORTH FACING **2 BHK**

**EAST FACING 2 BHK** 

#### Area 2 BHK - 1452 Sft

Area 2 BHK - 1452 Sft