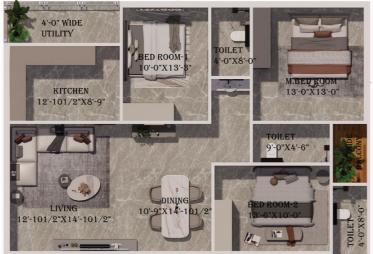

## **BEAUTIFUL** APARTMENTS

Where craftsmanship meets innovation, and dreams take shape. We pride ourselves on not just constructing buildings, but creating lifestyles and crafting spaces that inspire and elevate the way you live, work, and thrive.

Call Us +91 6389 666 999 +91 7830 666 999



Site Address: VM Heights, Poranki Nidamanuru Road Vijayawada, AP - 521137.





# LIVE ON THE FRONTIER OF EXCELLENCE

#### NORTH FACING 3 BHK





Area 3 BHK - 1760 Sft

### NORTH FACING **2 BHK**





**EAST FACING 2 BHK** 





#### Area 2 BHK - 1452 Sft



Area 2 BHK - 1452 Sft

# **SPECIFICATIONS**

| Structure         | : RCC Framed structure                                                                                                                                                     |
|-------------------|----------------------------------------------------------------------------------------------------------------------------------------------------------------------------|
| Super Structure   | : Red brick masonry in cement mortar                                                                                                                                       |
| Plastering        | : Plastering with sponge finish