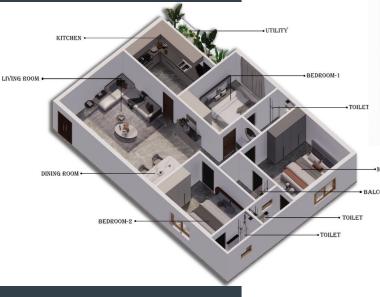

### NORTH FACING **2 BHK**

**EAST FACING 2 BHK** 

#### Area 2 BHK - 1452 Sft

Area 2 BHK - 1452 Sft