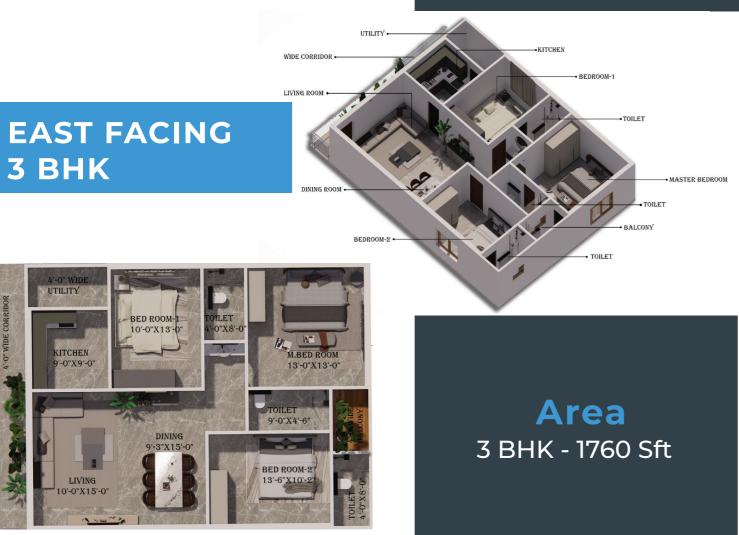

## **BEAUTIFUL** APARTMENTS

Where craftsmanship meets innovation, and dreams take shape. We pride ourselves on not just constructing buildings, but creating lifestyles and crafting spaces that inspire and elevate the way you live, work, and thrive.

Call Us +91 6389 666 999 +91 7830 666 999



Site Address: VM Heights, Poranki Nidamanuru Road Vijayawada, AP - 521137.





# LIVE ON THE FRONTIER OF EXCELLENCE

#### NORTH FACING 3 BHK





Area 3 BHK - 1760 Sft

### NORTH FACING **2 BHK**





**EAST FACING 2 BHK** 





#### Area 2 BHK - 1452 Sft



Area 2 BHK - 1452 Sft

# **SPECIFICATIONS**

| Structure         | : RCC Framed structure                                                                                                                                                     |
|-------------------|----------------------------------------------------------------------------------------------------------------------------------------------------------------------------|
| Super Structure   | : Red brick masonry in cement mortar                                                                                                                                       |
| Plastering        | : Plastering with sponge finish