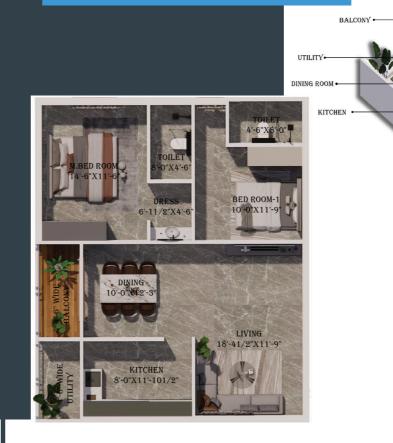

### NORTH FACING **2 BHK**

**EAST FACING 2 BHK** 

#### Area 2 BHK - 1452 Sft

Area 2 BHK - 1452 Sft