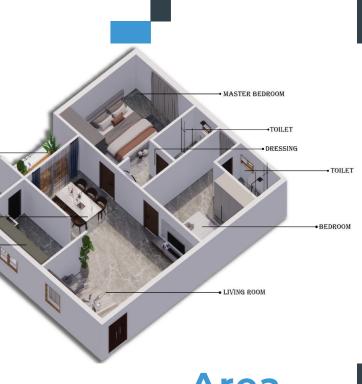

## **BEAUTIFUL** APARTMENTS

Where craftsmanship meets innovation, and dreams take shape. We pride ourselves on not just constructing buildings, but creating lifestyles and crafting spaces that inspire and elevate the way you live, work, and thrive.

Call Us +91 6389 666 999 +91 7830 666 999



Site Address: VM Heights, Poranki Nidamanuru Road Vijayawada, AP - 521137.





# LIVE ON THE FRONTIER OF EXCELLENCE

#### NORTH FACING 3 BHK





Area 3 BHK - 1760 Sft

### NORTH FACING **2 BHK**





**EAST FACING 2 BHK** 





#### Area 2 BHK - 1452 Sft



Area 2 BHK - 1452 Sft

# **SPECIFICATIONS**

| Structure         | : RCC Framed structure                                                                                                                                                     |
|-------------------|----------------------------------------------------------------------------------------------------------------------------------------------------------------------------|
| Super Structure   | : Red brick masonry in cement mortar                                                                                                                                       |
| Plastering        | : Plastering with sponge finish